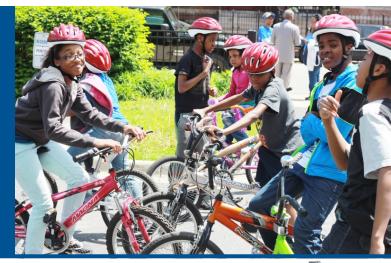

The children will take a short bike safety class, select a refurbished bicycle to own, have the seats & handlebars adjusted, then receive a helmet and ride our bike safety course.

Safety Class

Choose a Bike